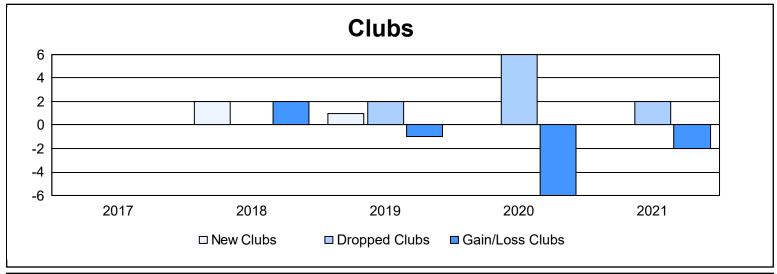

District 24 I As of June 2021 Cumulative

| Year      | New<br>Clubs | Dropped<br>Clubs | Gain/<br>Loss<br>Clubs | New<br>Members | Charter<br>Members | Reinstate<br>Members | Transfer<br>Members | Total<br>Member<br>Added | Total<br>Members<br>Dropped | Gain/<br>Loss<br>Members |
|-----------|--------------|------------------|------------------------|----------------|--------------------|----------------------|---------------------|--------------------------|-----------------------------|--------------------------|
| 2016-2017 | 0            | 0                | 0                      | 197            | 0                  | 3                    | 29                  | 229                      | 280                         | -51                      |
| 2017-2018 | 2            | 0                | 2                      | 184            | 58                 | 14                   | 10                  | 266                      | 269                         | -3                       |
| 2018-2019 | 1            | 2                | -1                     | 169            | 32                 | 5                    | 18                  | 224                      | 290                         | -66                      |
| 2019-2020 | 0            | 6                | -6                     | 98             | 11                 | 3                    | 18                  | 130                      | 301                         | -171                     |
| 2020-2021 | 0            | 2                | -2                     | 94             | 1                  | 3                    | 26                  | 124                      | 283                         | -159                     |
| Average   | 1            | 2                | -1                     | 148            | 20                 | 6                    | 20                  | 195                      | 285                         | -90                      |